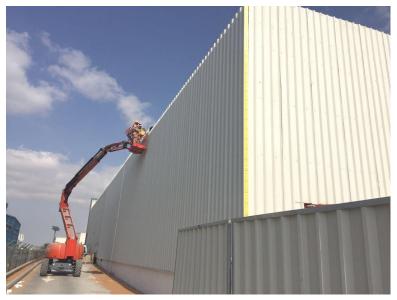

### **Completed**

Plot Area – 89,000 Sq.ft

Office Area – 6,200 Sq.ft

Warehouse - 34,800 Sq.ft

#### We undertake complete turnkey projects inclusive of:

- Civil Works
- Supply & Erection of the steel building
- Electrical Works
- Mechanical Works (Plumbing, HVAC & firefighting works)
- Painting works
- Other works such as Interlock paving, landscaping.