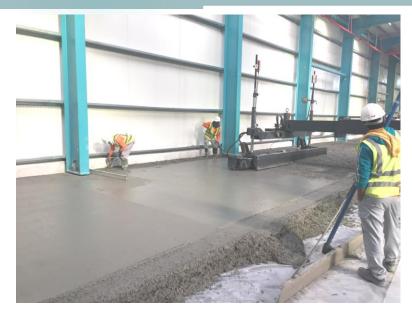

### **Completed**

Plot Area – 89,000 Sq.ft

Office Area – 6,200 Sq.ft

Warehouse - 34,800 Sq.ft

#### We undertake complete turnkey projects inclusive of:

- Civil Works
- Supply & Erection of the steel building
- Electrical Works
- Mechanical Works (Plumbing, HVAC & firefighting works)
- Painting works
- Other works such as Interlock paving, landscaping.