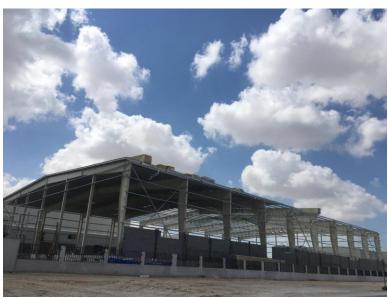

## Paramed International Fzco Jebel Ali Freezone-South

### **Completed**

Plot Area – 89,000 Sq.ft

Office Area – 6,200 Sq.ft

Warehouse - 34,800 Sq.ft

#### We undertake complete turnkey projects inclusive of:

- Civil Works
- Supply & Erection of the steel building
- Electrical Works
- Mechanical Works (Plumbing, HVAC & firefighting works)
- Painting works
- Other works such as Interlock paving, landscaping.