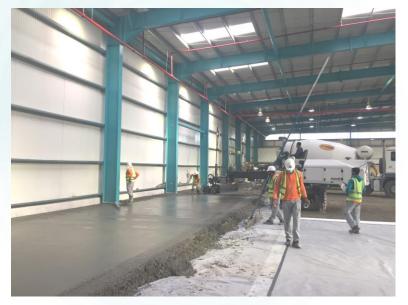

### **Completed**

Plot Area – 89,000 Sq.ft

Office Area – 6,200 Sq.ft

Warehouse - 34,800 Sq.ft

#### We undertake complete turnkey projects inclusive of:

- Civil Works
- Supply & Erection of the steel building
- Electrical Works
- Mechanical Works (Plumbing, HVAC & firefighting works)
- Painting works
- Other works such as Interlock paving, landscaping.