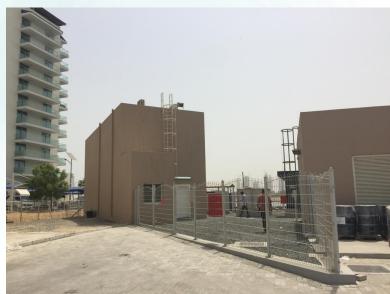

## Paramed International Fzco Jebel Ali Freezone-South

### **Completed**

Plot Area – 89,000 Sq.ft

Office Area – 6,200 Sq.ft

Warehouse - 34,800 Sq.ft

#### We undertake complete turnkey projects inclusive of:

- Civil Works
- Supply & Erection of the steel building
- Electrical Works
- Mechanical Works (Plumbing, HVAC & firefighting works)
- Painting works
- Other works such as Interlock paving, landscaping.