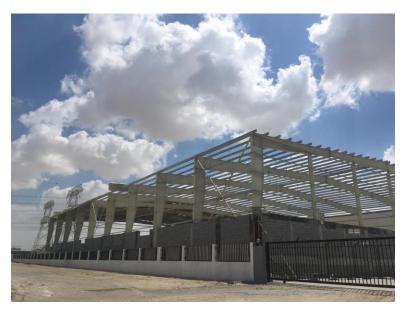

### **Completed**

Plot Area – 89,000 Sq.ft

Office Area – 6,200 Sq.ft

Warehouse - 34,800 Sq.ft

#### We undertake complete turnkey projects inclusive of:

- Civil Works
- Supply & Erection of the steel building
- Electrical Works
- Mechanical Works (Plumbing, HVAC & firefighting works)
- Painting works
- Other works such as Interlock paving, landscaping.