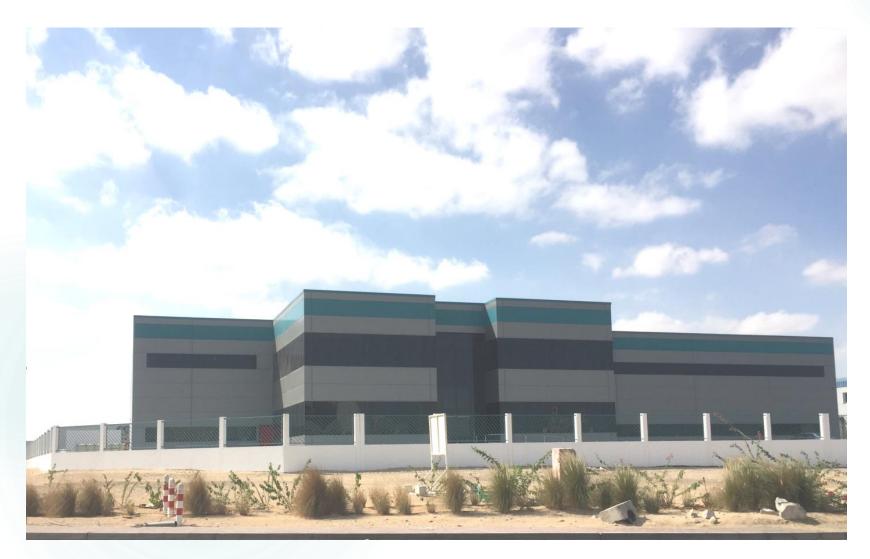

## Paramed International Fzco Jebel Ali Freezone-South

### **Completed**

Plot Area – 89,000 Sq.ft

Office Area – 6,200 Sq.ft

Warehouse - 34,800 Sq.ft