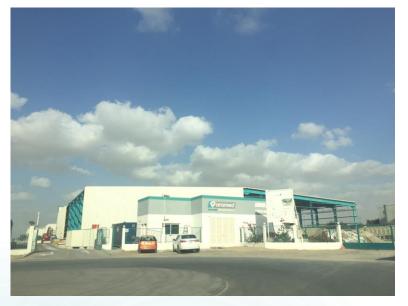

## Paramed International Fzco Jebel Ali Freezone-South

### **Completed**

Plot Area – 89,000 Sq.ft

Office Area – 6,200 Sq.ft

Warehouse - 34,800 Sq.ft