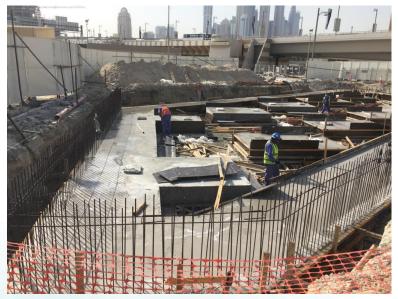

Civil work sub-contractor for SPECON-COBRA-AASA Joint venture for the 3rd Ruwayya Substation for DEWA.

The scope included all underground services, LV room, Pump room, Guard Room, Cable ducts, backfilling and interlock pavement

## Completed Projects:

| CLIENT                    | PROJECT                                                                                                  | LOCATION           |
|---------------------------|----------------------------------------------------------------------------------------------------------|--------------------|
| LOOTAH BC GAS             | GROUND+1 BUILDING, GAS PIPELINE EQUIPMENT FOUNDATIONS                                                    | PALM JUMEIRAH      |
| SPECON LLC                | EARTHING TRANSFORMER BUILDING,<br>CABLE PULL PITS, DUCT BANKS,<br>UNDERGROUND SERVICES,<br>BOUNDARY WALL | AL RUWAYYA         |
| HYUNDAI- AASA Middle EAST | CIVIL WORKS – SUBSTATION AND<br>OTHER UTILITY BULDINGS -DUBAI EYE                                        | BLUEWATER ISLAND   |
| ARABIAN TRUCKS FZCO       | STRUCTURAL STEEL ERECTION                                                                                | JAFZA              |
| TROUVAY & CAUVIN GULF     | STRUCTURAL STEEL ERECTION                                                                                | JAFZA              |
| INTERNATIONAL TEXTILES    | STRUCTURAL STEEL ERECTION                                                                                | JAFZA              |
| METITO OVERSEAS           | SOLAR PANEL INSTALLATION N ROOF                                                                          | TECHNOPARK         |
| INTERNATIONAL RUBBER      | SOLAR PANEL INSTALLATION N ROOF                                                                          | JEBEL ALI IND AREA |