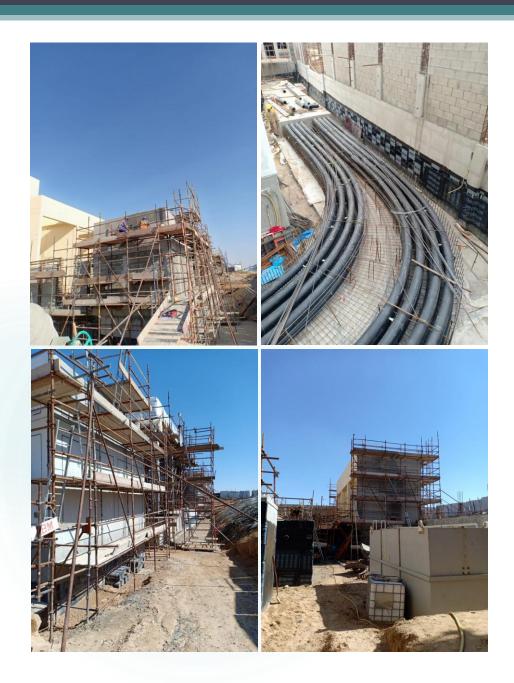

SS Lootah – Nakheel PJSC
The gas tank and control room for gas supply for the entire Palm Jumeirah.

Civil works included building of new control room and tank foundations.

## Completed Projects:

| CLIENT                    | PROJECT                                                                                                  | LOCATION           |
|---------------------------|----------------------------------------------------------------------------------------------------------|--------------------|
| LOOTAH BC GAS             | GROUND+1 BUILDING, GAS PIPELINE EQUIPMENT FOUNDATIONS                                                    | PALM JUMEIRAH      |
| SPECON LLC                | EARTHING TRANSFORMER BUILDING,<br>CABLE PULL PITS, DUCT BANKS,<br>UNDERGROUND SERVICES,<br>BOUNDARY WALL | AL RUWAYYA         |
| HYUNDAI- AASA Middle EAST | CIVIL WORKS – SUBSTATION AND<br>OTHER UTILITY BULDINGS -DUBAI EYE                                        | BLUEWATER ISLAND   |
| ARABIAN TRUCKS FZCO       | STRUCTURAL STEEL ERECTION                                                                                | JAFZA              |
| TROUVAY & CAUVIN GULF     | STRUCTURAL STEEL ERECTION                                                                                | JAFZA              |
| INTERNATIONAL TEXTILES    | STRUCTURAL STEEL ERECTION                                                                                | JAFZA              |
| METITO OVERSEAS           | SOLAR PANEL INSTALLATION N ROOF                                                                          | TECHNOPARK         |
| INTERNATIONAL RUBBER      | SOLAR PANEL INSTALLATION N ROOF                                                                          | JEBEL ALI IND AREA |